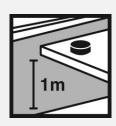

## Place the detector:

- in a living space such as living room or bedroom, on a bookshelf or other open surface at about one meter height
- the detector can be placed with the sticker side up or down
- on the ground floor if you are using just one detector
- on different floors (but not in storage spaces) if you are using two detectors

## Do not place the detector:

- near a door, window or an air vent (minimum distance 1,5 m)
- on a mantelpiece, less than 25 cm from a concrete or stone surface or from a lightweight brick wall
- on the floor or in wet spaces